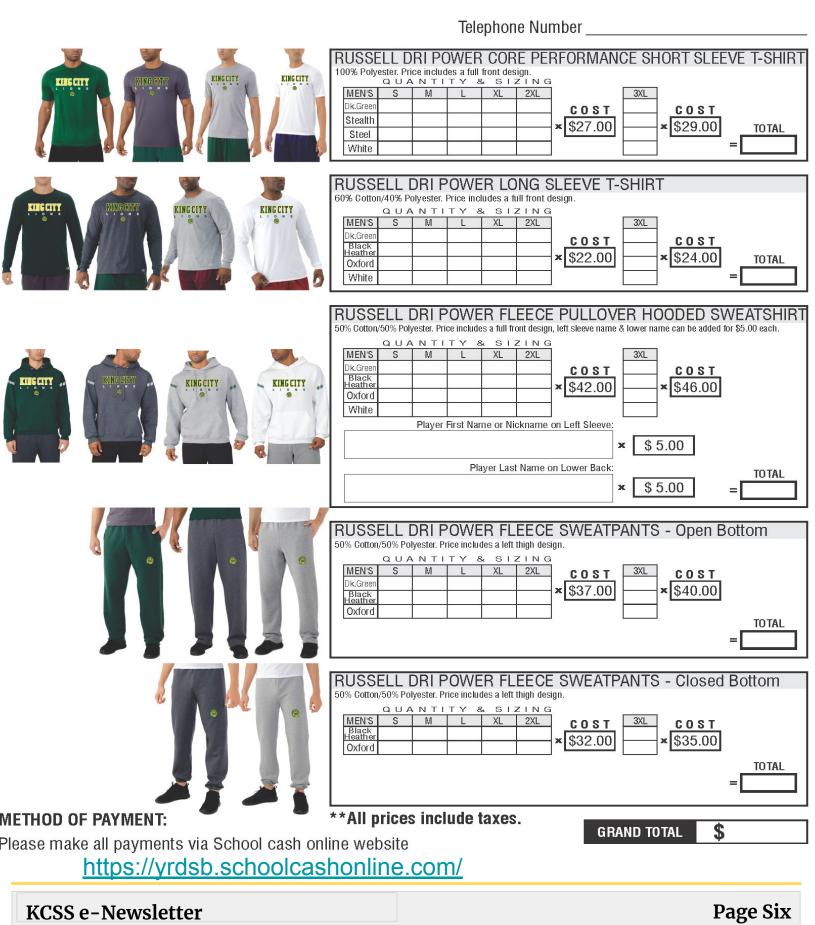

## King City Secondary School SPIRIT WEAR ORDER FORM - 2019

Student's Name

Homeroom \_

**SIZE CHART / FABRIC** 

#### MEN'S SIZE CHART

| Alpha Size           | Small   | Medium  | Large   | 1X-Large | 2X-Large | 3X-Large | 4X-Large | 5X-Large |
|----------------------|---------|---------|---------|----------|----------|----------|----------|----------|
| Notes substantial to | Silidii | Meurum  | Large   | TA-Large | ZA-Large | ox Luige | TA Eurgo | on Luigo |
| Chest                | 34-36   | 38 - 40 | 42 - 44 | 46 - 48  | 50 - 52  | 54 - 56  | 58 - 60  | 62 - 64  |
| Waist                | 28 - 30 | 32 - 34 | 36 - 38 | 40 - 42  | 44 - 46  | 48 - 50  | 52 - 54  | 56 - 58  |

| MEN'S TAL | L SIZE CHART |         |         |         | YOUTH SIZE CHART |             |             |             |             |             |
|-----------|--------------|---------|---------|---------|------------------|-------------|-------------|-------------|-------------|-------------|
|           | LT           | XLT     | 2XT     | ЗХТ     | Alpha Size       | X-Small     | Small       | Medium      | Large       | 1X-Large    |
| Chest     | 42 - 44      | 46 - 48 | 50 - 52 | 54 - 56 | Chest            | 24 1/2 - 26 | 26 1/2 - 28 | 28 1/2 - 30 | 30 1/2 - 33 | 33 1/2 - 36 |
| Waist     | 36 - 38      | 40 - 42 | 44 - 46 | 48 - 50 | Waist            | 20 1/2 - 22 | 22 1/2 - 24 | 24 1/2 - 26 | 26 1/2 - 29 | 29 1/2 - 32 |

#### WOMEN'S SIZE CHART

| Alpha Size | X-Small     | Small       | Medium      | Large       | 1X-Large    | 2X-Large    | 3X-Large    | 4X-Large    | 5X-Large    |
|------------|-------------|-------------|-------------|-------------|-------------|-------------|-------------|-------------|-------------|
| Bust       |             | 33 1/2 - 35 | 35 1/2 - 37 | 37 1/2 - 40 | 40 1/2 - 43 | 43 1/2 - 46 | 46 1/2 - 50 | 50 1/2 - 54 | 54 1/2 - 58 |
| Waist      | 23 1/2 - 25 | 25 1/2 - 27 | 27 1/2 - 29 | 29 1/2 - 32 | 32 1/2 - 35 | 35 1/2 - 38 | 38 1/2 - 42 | 42 1/2 - 46 | 46 1/2 - 50 |
| Hips       | 33 1/2 - 35 | 35 1/2 - 37 | 37 1/2 - 39 | 39 1/2 - 42 | 42 1/2 - 45 | 45 1/2 - 48 | 48 1/2 - 52 | 52 1/2 - 56 | 56 1/2 - 60 |

NOTE: The measurements listed in the above charts are body measurements. Any person on the upper limits of these measurements should consider ordering the next size. Inseam measurements should always be specified on warmup pant orders. When no specific measurements are listed or the term AVERAGE INSEAMS is written, you will receive inseam lengths as listed on the charts above.

#### FABRICS

| Fabric#                                                                                                                                                                      | Description                                                                                                                                                                                                                                                                                                                                                                                                                                                                                                                                                                                                                                                                                                                           | Content                                                                                                                                                                                                                                                                                                                                                                                                                                                                                                                                                                                                                                                                                                                                                                                                                                                                                                                                                                                                                                                                                                                                                                                                                                                                                                                                                                                                                                                                                                                                                                                                                                                                                                                                                                                                                                                                                                                                                                                                                                                                                                                                                                                                                                                                                                                                                            |
|------------------------------------------------------------------------------------------------------------------------------------------------------------------------------|---------------------------------------------------------------------------------------------------------------------------------------------------------------------------------------------------------------------------------------------------------------------------------------------------------------------------------------------------------------------------------------------------------------------------------------------------------------------------------------------------------------------------------------------------------------------------------------------------------------------------------------------------------------------------------------------------------------------------------------|--------------------------------------------------------------------------------------------------------------------------------------------------------------------------------------------------------------------------------------------------------------------------------------------------------------------------------------------------------------------------------------------------------------------------------------------------------------------------------------------------------------------------------------------------------------------------------------------------------------------------------------------------------------------------------------------------------------------------------------------------------------------------------------------------------------------------------------------------------------------------------------------------------------------------------------------------------------------------------------------------------------------------------------------------------------------------------------------------------------------------------------------------------------------------------------------------------------------------------------------------------------------------------------------------------------------------------------------------------------------------------------------------------------------------------------------------------------------------------------------------------------------------------------------------------------------------------------------------------------------------------------------------------------------------------------------------------------------------------------------------------------------------------------------------------------------------------------------------------------------------------------------------------------------------------------------------------------------------------------------------------------------------------------------------------------------------------------------------------------------------------------------------------------------------------------------------------------------------------------------------------------------------------------------------------------------------------------------------------------------|
| 14                                                                                                                                                                           | Mediumweight Single Knit Jersey                                                                                                                                                                                                                                                                                                                                                                                                                                                                                                                                                                                                                                                                                                       | White and colors: 100% cotton; Oxford: 42% cotton/58% polyester;                                                                                                                                                                                                                                                                                                                                                                                                                                                                                                                                                                                                                                                                                                                                                                                                                                                                                                                                                                                                                                                                                                                                                                                                                                                                                                                                                                                                                                                                                                                                                                                                                                                                                                                                                                                                                                                                                                                                                                                                                                                                                                                                                                                                                                                                                                   |
| 15<br>30                                                                                                                                                                     | Heavyweight Single Knit Jersey<br>Mediumweight NuBlend™ Single Knit                                                                                                                                                                                                                                                                                                                                                                                                                                                                                                                                                                                                                                                                   | Light Oxford; 92% cotton/8% polyester<br>White and colors: 100% cotton<br>White and colors: 50% cotton/50% polyester; Oxford: 58% polyester/<br>42% cotton Knit Jersev                                                                                                                                                                                                                                                                                                                                                                                                                                                                                                                                                                                                                                                                                                                                                                                                                                                                                                                                                                                                                                                                                                                                                                                                                                                                                                                                                                                                                                                                                                                                                                                                                                                                                                                                                                                                                                                                                                                                                                                                                                                                                                                                                                                             |
| 43<br>56<br>62<br>65<br>66<br>72<br>73<br>83<br>93<br>AF<br>BJ<br>BP<br>BW<br>CA<br>CCL<br>D2<br>BW<br>CA<br>CCL<br>D2<br>BW<br>EF<br>ET<br>GH<br>HB<br>LP<br>LW<br>LY<br>ME | Moisture Management Jersey<br>Stretch Porthole Mesh<br>Stretch Warp Knit<br>Bright Porthole Warp Knit<br>Heavyweight Warp Knit Porthole Mesh<br>Dri-Power® Jersey<br>Bright Warp Knit<br>Lightweight Tricot Mesh<br>Bright Mediumweight Tricot Mesh<br>Tricot Mesh<br>Textured Woven<br>Dri-Power® Stretch Woven<br>Brushed Woven<br>Polyester Double Knit<br>Micro Thermal<br>Mediumweight Single Knit Jersey<br>Dri-Power® Closed Hole Mesh<br>Double Knit<br>Dri-Power® Clased Hole Mesh<br>Double Knit<br>Dri-Power® Flat Back Mesh<br>Warp Knit<br>Brushed Woven<br>Wicking Performance Fleece<br>Dri-Power® Fleece<br>Stretch Woven Rip Stop<br>Stretch Interlock<br>Stretch Adobe Weave - Birds Eye Mesh<br>Micro Polar Fleece | 42% cotton Knit Jersey<br>100% cotton<br>100% option<br>Colors: 92% nylon/8% spandex; White: 92% polyester/8% spandex<br>90% nylon/10% spandex; White 91% polyester/9% spandex<br>100% polyester<br>Colors: 90% nylon; White: 100% polyester<br>100% polyester |
| MF<br>MI<br>NA<br>NM<br>NX<br>PJ<br>PM<br>QD<br>QP<br>QS<br>RE<br>RK<br>SM<br>S2<br>TC<br>VT<br>XC<br>VT<br>XF<br>XP<br>Z7                                                   | Dri-Power® Microfiber Mesh<br>Dri-Power® Ottoman Knit Horizontal Stripe<br>Dri-Power® Stretch Knit<br>Nylon Tricot Mesh<br>Dri-Power® Dauble Knit<br>Dri-Power® Dauble Knit<br>Dri-Power® Utoman Mesh<br>Dri-Power® Ottoman Mesh<br>Dri-Power® Ottoman Mesh<br>Dri-Power® Ottoman Mesh<br>Dri-Power® Stretch Woven<br>Double Knit<br>Dri-Power® Stretch Mesh<br>Lightweight Polyester/Spandex Warp Knit<br>Tricot Mesh<br>Dri-Power® Stretch<br>XTREME POWER Warp Knit<br>Mediumweight Fleece<br>XTREME POWER Marp Knit<br>Bright Nylon Warp Knit Mesh                                                                                                                                                                                | 100% polyester<br>Colors: 100% nylon; White: 100% polyester<br>88% polyester/12% spandex<br>100% nylon<br>80% polyester/20% spandex<br>100% polyester<br>22% nylon/8% spandex<br>100% polyester<br>100% polyester<br>55% PU/45% polyester<br>White: 100% polyester<br>Colors: 90% nylon/10% spandex; White: 90% polyester/10% spandex<br>Colors: 90% nylon/10% spandex; White: 91% polyester/10% spandex<br>Colors: 100% nylon/10% spandex - 92% polyester/14% spandex<br>Colors: and White: 82% nylon/18% spandex - 86% polyester/14% spandex<br>Colors: and White: 82% nylon/18% spandex - 82% polyester/18% spandex<br>Colors: 88% nylon/12% spandex; White 88% polyester/12% spandex                                                                                                                                                                                                                                                                                                                                                                                                                                                                                                                                                                                                                                                                                                                                                                                                                                                                                                                                                                                                                                                                                                                                                                                                                                                                                                                                                                                                                                                               |