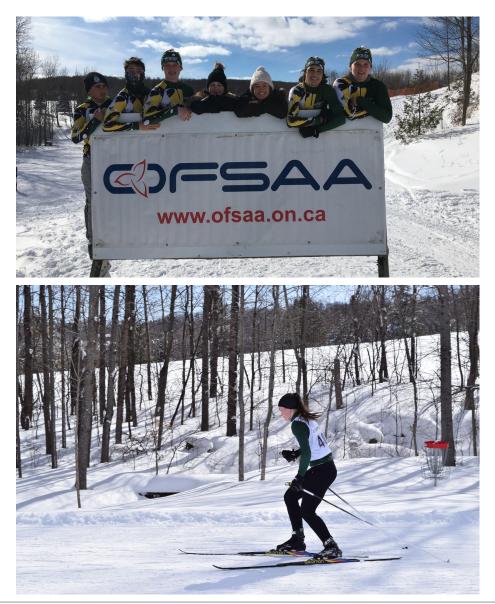

## Cross Country Ski Team

KCSS Nordic "Olympic-style" skate skiing is back for the 2019-2020 season. Does your child want to learn to ski? Improve your fitness? Be challenged on the snow? KCSS Nordic is aiming to regain the YRAA championship this season. Novice and experienced skiers welcome. Questions? See Mr. Schoenhardt in room 220 or 113. **contact:** william.schoenhardt@yrdsb.ca

Dry-land practice starts Wed. Nov 27 after school; on snow Dec 11. *KCSS Nordic: "no chairlift required"!* 